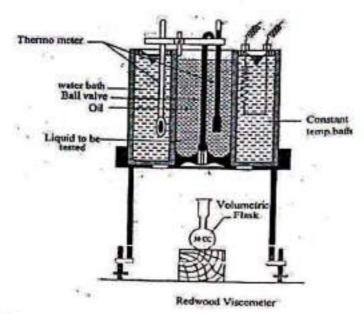

quid are co-related by expression,

Where, n (Nu) = Kinematic viscosity in stoke

t = Time in seconds to collect 50 cc of oil.

C = Equipment Constant (To be found every time by using water)

#### Equipment

Redwood Viscometer, Measuring Flask, Thermometer & Stopwatch.

#### · Procedure

- Level instrument with help of circular bubble and levelling foot screws.
- 2. Fill water bath.
- Close orifice with ball valve and fill the cylinder up to index mark.

4. Record steady temperature of oil.

5. By lifting ball valve, collect 50 cc of liquid in measuring flask and measure time.

6. By lifting ball valve, collect 50 cc of liquid in measuring flask.

6. Repeat procedure for different temperatures by heating oil with water bath.

PNESP

Pradnya Niketan Education Society, Pune



#### Diagram



#### . Observation Table

| No. | Temperature<br>(°C) | Time to collect 50 cc of oil in time 't' (Sec.) | Kinematic viscosity 'n'<br>(Stokes) |
|-----|---------------------|-------------------------------------------------|-------------------------------------|
| 1   | 50°                 | 320                                             | 0.10368                             |
| 2   | Go°                 | 188                                             | 0.060912                            |
| 3   | 75'                 | 97                                              | 0.031428                            |

#### · Calculations

First, we have to find Equipment constant using water,

Let t = 25 seconds and kinematic viscosity (n) for water at NTP = 0.801

Therefore,

$$n = C * t$$

$$0.